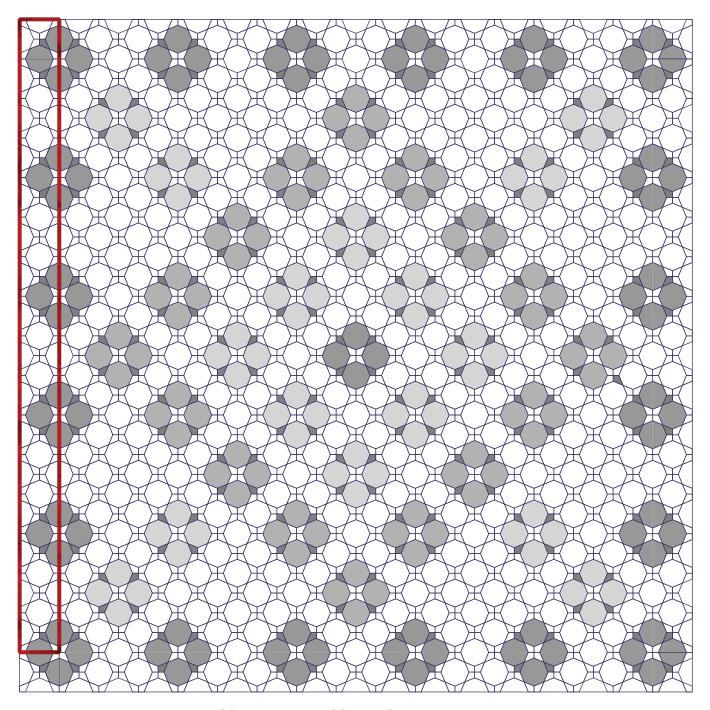

Inklingo Periwinkle Quilt (IPQ) - Larger

Worksheet - Shaded - Quilt 83 x 83

The shapes outlined in red were added on all 4 sides of the quilt to make it larger. You can use the Electric Quilt project file on the **All About Inklingo** blog to adapt Monkey's Cheat Sheet for this larger size.