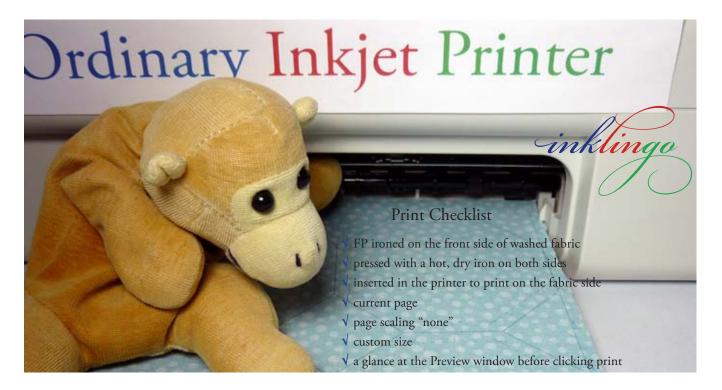

## Printing for the Periwinkle Quilt

By now you should have printed some Test Pages and learned how to print Custom Page Sizes. There is a detailed message about testing Inkjet ink on fabric on the blog. It was written for the Case of the Secret Garden mystery quilt but it applies no matter what you are sewing.

Monkey posed for new Print Checklists for you because now it's time to print and cut the shapes apart.

The information you need is in the **Top Ten Tutes** on the blog.

- How to Print on Fabric Best Tips http://www.lindafranz.com/blog/how-to-print-on-fabric-besttips/
- Printing on Dark Fabric http://www.lindafranz.com/blog/inklingo-on-dark-quilt-fabric/
- 3. Rotary Cutting with Inklingo http://www.lindafranz.com/blog/rotary-cutting-with-inklingo/