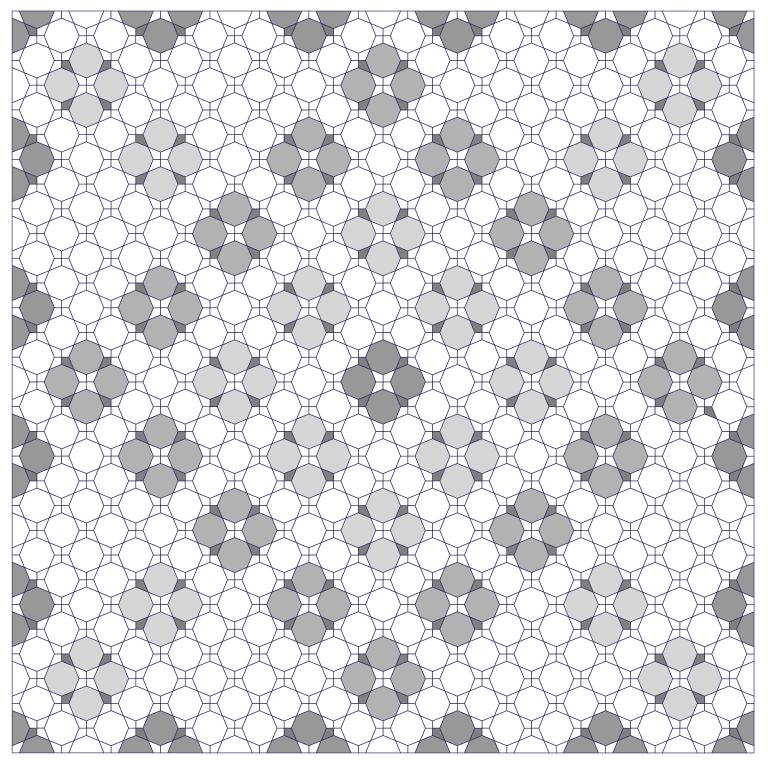

Inklingo Yahoo Group

linda@lindafranz.com

Inklingo Periwinkle Quilt (IPQ)

Worksheet - Shaded - Quilt 73 x 73

Monkey's Cheat Sheet for a 73 x 73 inch quilt is provided on page 12 of this lesson and there is an Electric Quilt project file on the **All About Inklingo** blog.

Inklingo Periwinkle Quilt (IPQ)

Worksheet - Unshaded - Quilt 73 x 73

Monkey's Cheat Sheet for a 73 x 73 inch quilt is provided on page 12 of this lesson and there is an Electric Quilt project file on the **All About Inklingo** blog.