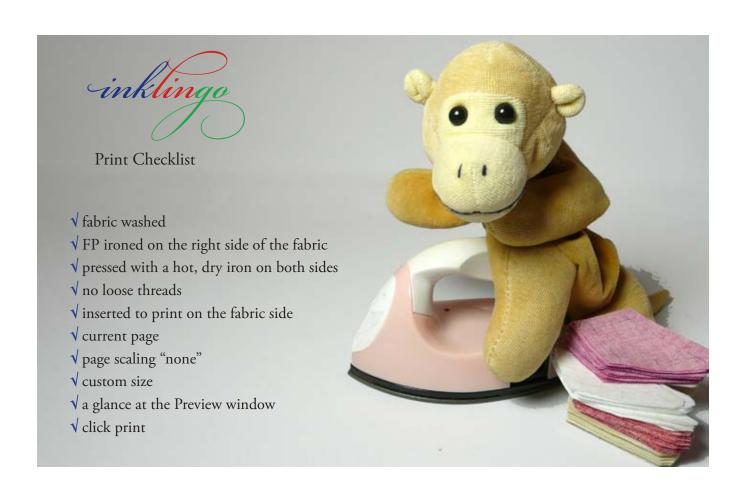

## Printing for the Periwinkle Quilt

By now you should have printed some Test Pages and learned how to print Custom Page Sizes. There is a detailed message about testing Inkjet ink on fabric on the blog. It was written for the Case of the Secret Garden mystery quilt but it applies no matter what you are sewing.

Monkey posed for new Print Checklists for you because now it's time to print and cut the shapes apart.

The information you need is in the **Top Ten Tutes** on the blog.

- How to Print on Fabric Best Tips http://www.lindafranz.com/blog/how-to-print-on-fabric-besttips/
- Printing on Dark Fabric http://www.lindafranz.com/blog/inklingo-on-dark-quilt-fabric/
- 3. Rotary Cutting with Inklingo http://www.lindafranz.com/blog/rotary-cutting-with-inklingo/