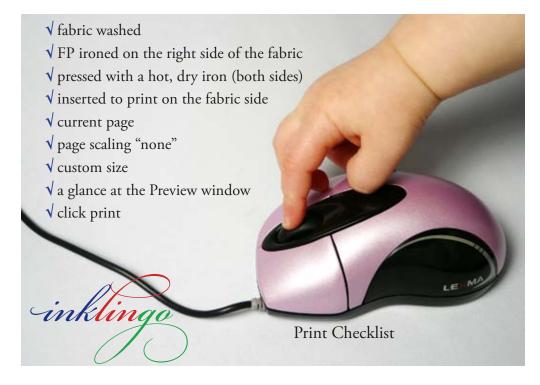

## Printing for the Periwinkle Quilt

By now you should have printed some Test Pages and learned how to print Custom Page Sizes. There is a detailed message about testing Inkjet ink on fabric on the blog. It was written for the Case of the Secret Garden mystery quilt but it applies no matter what you are sewing.

Monkey posed for new Print Checklists for you because now it's time to print and cut the shapes apart.

The information you need is in the **Top Ten Tutes** on the blog.

- How to Print on Fabric Best Tips http://www.lindafranz.com/blog/how-to-print-on-fabric-besttips/
- Printing on Dark Fabric http://www.lindafranz.com/blog/inklingo-on-dark-quilt-fabric/
- 3. Rotary Cutting with Inklingo http://www.lindafranz.com/blog/rotary-cutting-with-inklingo/